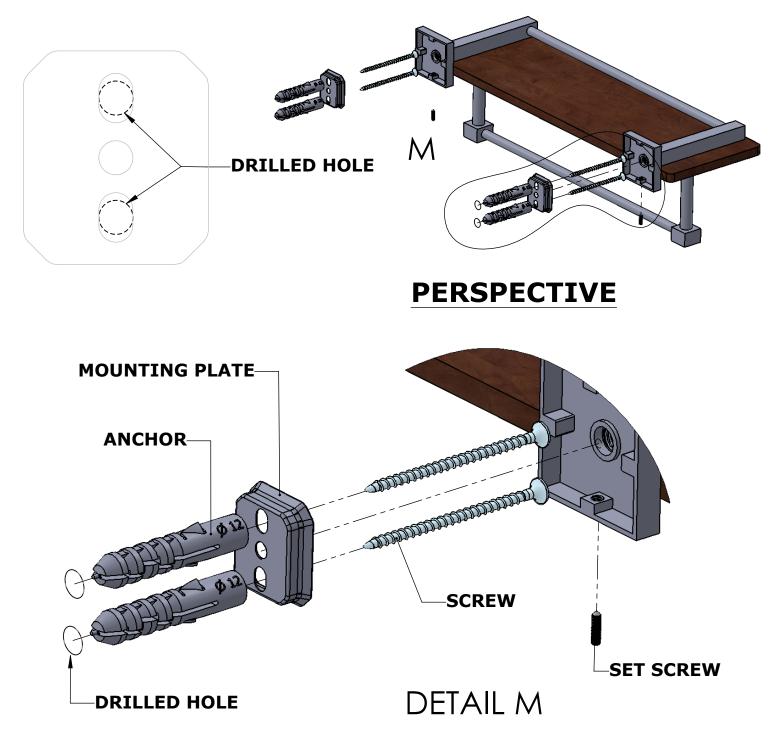

#### **Step 1:** Drill holes in Wall for screw anchors and attach Mounting Plate to Wall

Determine your desired location for installation and make a mark for the location of the mounting plate. Remove mounting plate from backplate by loosening set screw in backplate as pictured below. Place center hole of mounting plate over mark made above. Make 2 marks where mounting screws will be placed as shown below. Drill hole at each of the marks. (You may substitute other style mounting anchors or screws if desired). Place anchors into the holes made. Place mounting plate over holes and secure to mounting surface using screws as shown below.