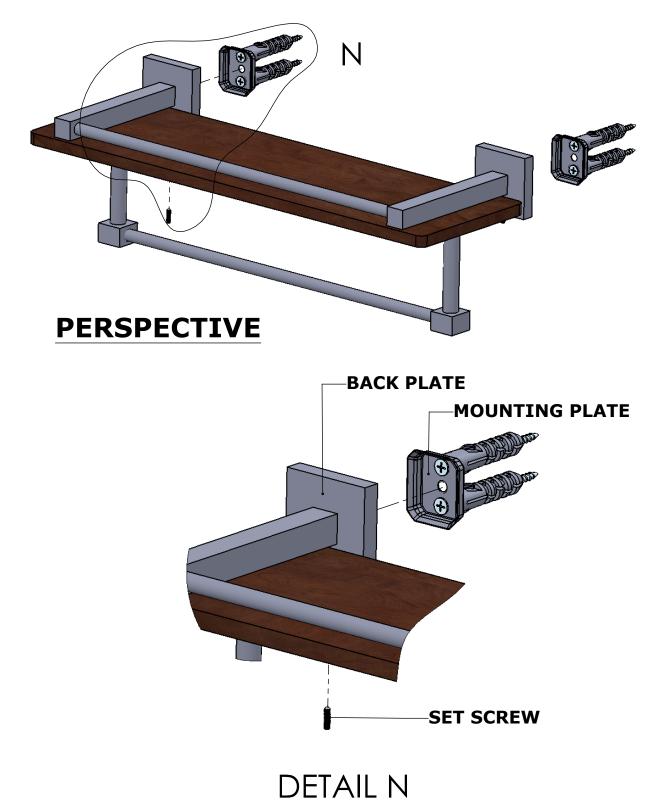

#### Step 2: Attach Bracket to Mounting Plate.

Place bracket on mounting plate and secure by tightening set screw as shown below.

No portion of this document or any artwork contained herein should reproduced in any way without the written conset of ALLIED BRASS INC.